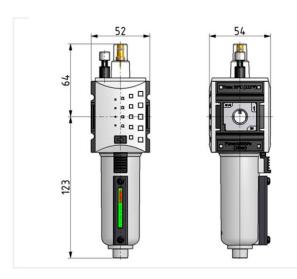

Housing PA66 GF60

Connecting thread Material: Die-cast zinc

Sight dome PC Sealant NBR

Oil grade CL 32 acc. to DIN 51517-ISO VG 32 Flow rate measurement At  $P_2 = 6$  bar and pressure drop  $\Delta_p = 1$  bar

| Oil-mist lubricator with metal bowl and sight glass |          |        |      |                    |  |
|-----------------------------------------------------|----------|--------|------|--------------------|--|
| Art. No.                                            | Type No. | Thread | Size | Flow rate<br>l/min |  |
| 156650                                              | FU 901-M | G 1/4  | 1    | 2750               |  |
| 156651                                              | FU 902-M | G 3/8  | 1    | 2750               |  |