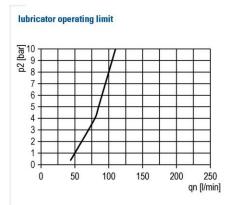

When the oil filling button on the top of the device is pressed, a Venturi nozzle opens and sucks oil into the bowl under vacuum.

Max. input pressure 16 bar

Temperature range -10 °C to 50 °C

Medium Compressed air, neutral gases