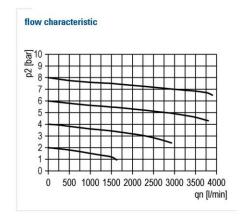

Housing PA66 GF60

Connecting thread Material: Die-cast zinc

Sight dome PC Sealant NBR

Oil grade CL 32 acc. to DIN 51517-ISO VG 32 Flow rate measurement At  $P_2 = 6$  bar and pressure drop  $\Delta_p = 1$  bar

| Oil-mist lubricator with metal bowl and sight glass |          |        |      |                    |  |
|-----------------------------------------------------|----------|--------|------|--------------------|--|
| Art. No.                                            | Type No. | Thread | Size | Flow rate<br>l/min |  |
| 156650                                              | FU 901-M | G 1/4  | 1    | 2750               |  |
| 156651                                              | FU 902-M | G 3/8  | 1    | 2750               |  |